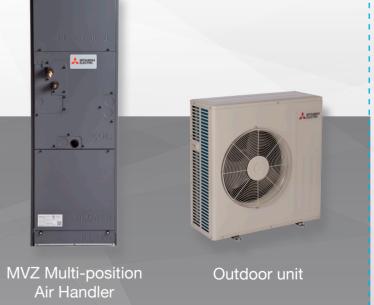

Floor-mounted indoor unit

- ► Turn OFF unoccupied rooms
- ► Up to 40% more efficient than central air

Horizontal-ducted indoor unit

Customize your comfort, customize your look.

Choose from different styles of ductless and ducted indoor units. Our solutions can be customized for any home.