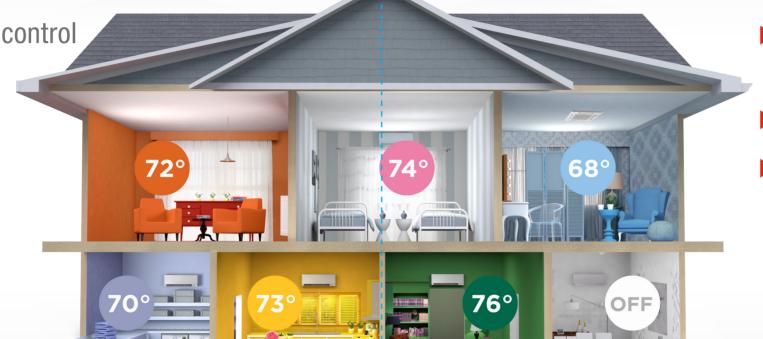

## MITSUBISHI ELECTRIC ZONED COMFORT SOLUTIONS™ perfect for keeping every family member happy

- ► Room by room temperature control
- Whisper-quiet operation
- Odor filtration
- ► Allergen filtration

Wall-mounted indoor unit

Floor-mounted indoor unit

- ► Turn OFF unoccupied rooms
- ► Up to 40% more efficient than central air

Horizontal-ducted indoor unit

Customize your comfort, customize your look.

Choose from different styles of ductless and ducted indoor units. Our solutions can be customized for any home.