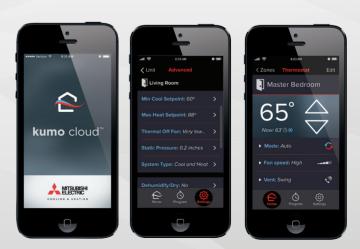

## Comfort is within reach...

- Control your comfort from anywhere with kumo cloud<sup>™</sup>—works on iPads<sup>®</sup> & Android<sup>™</sup> tablets as well as smart phones
- Wall thermostat
- Remote control