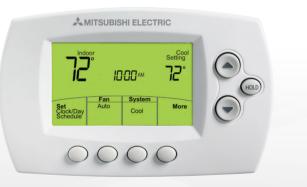

## Comfort is within reach...

- Control your comfort from anywhere with kumo cloud<sup>™</sup>—works on iPads<sup>®</sup> & Android<sup>™</sup> tablets as well as smart phones
- Wall thermostat
- Remote control